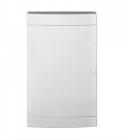

## **Product info**

The RKP group electric centres are suitable for surface-mounting in small residences and apartments. The centres are made of white plastic. We also have data cabinets available in the same RKP series for separate installation. The centre can be installed both vertically and horizontally.